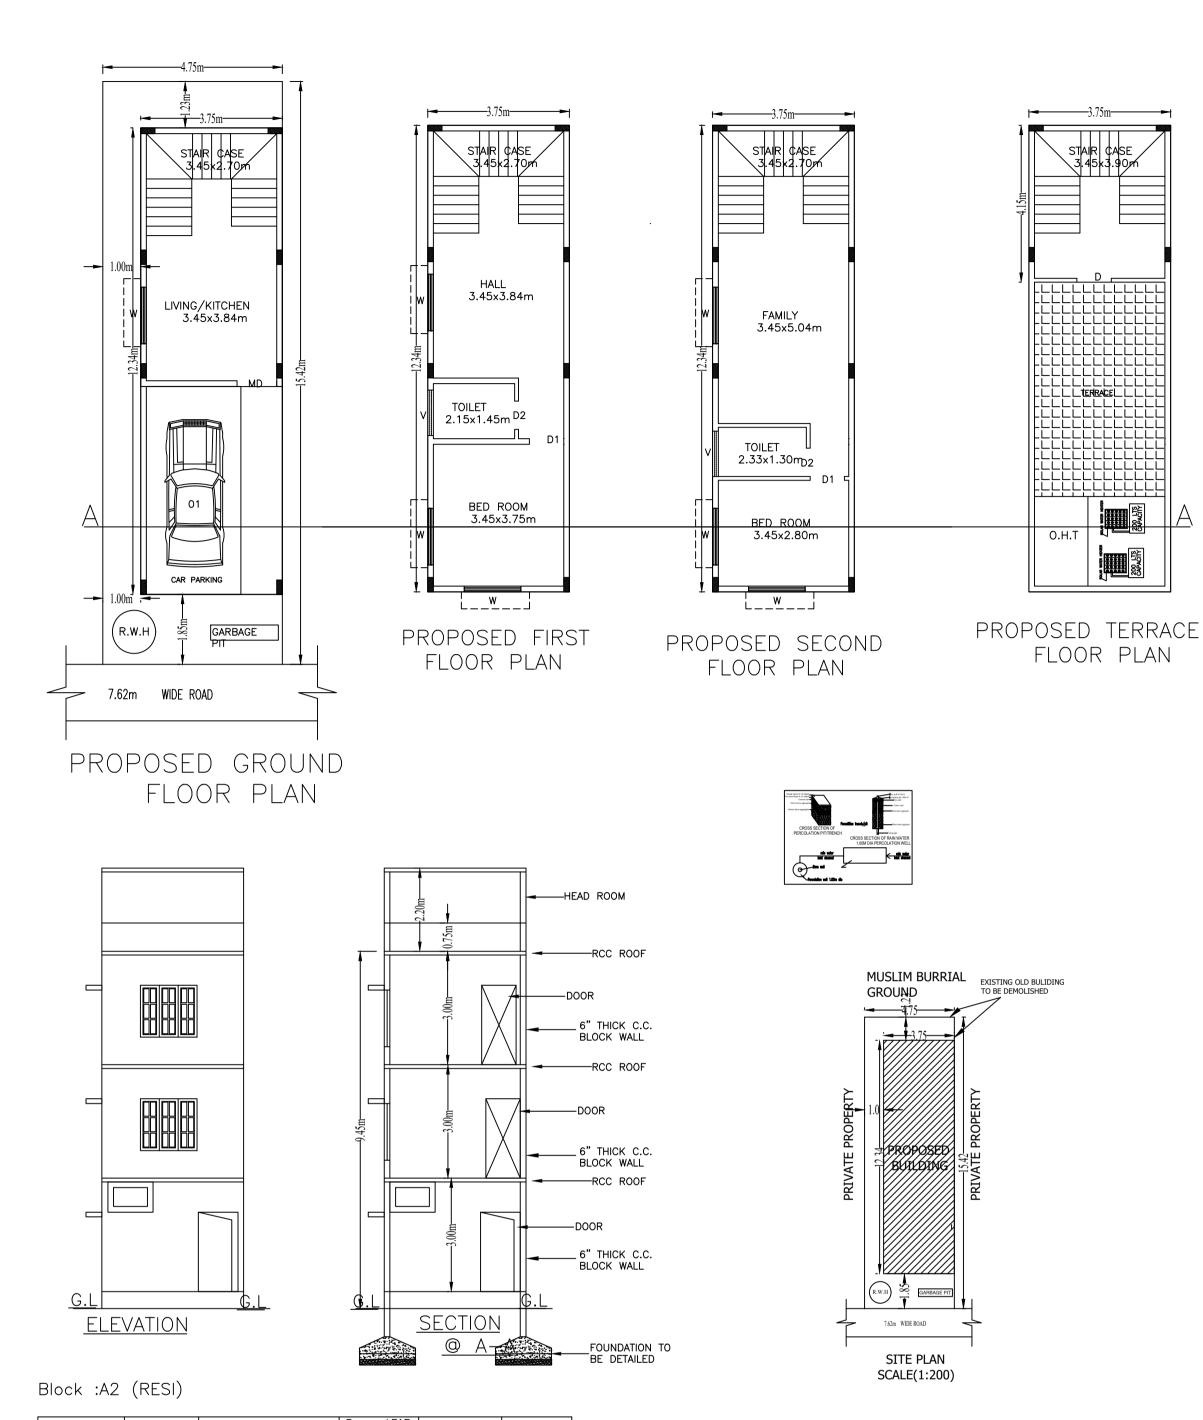

Block USE/SUBUSE Details

| Block Name | Block Use   | Block SubUse                | Block Structure        |
|------------|-------------|-----------------------------|------------------------|
| A2 (RESI)  | Residential | Plotted Resi<br>development | Bldg upto 11.5 mt. Ht. |

Approval Condition : This Plan Sanction is issued subject to the following conditions : 1.Sanction is accorded for the Residential Building at 130/1, MACKAN ROAD, BANGALORE , Bangalore. a).Consist of 1Ground + 2 only. 2. Sanction is accorded for Residential use only. The use of the building shall not be deviated to any other use. 3.20.63 area reserved for car parking shall not be converted for any other purpose. 4.Development charges towards increasing the capacity of water supply, sanitary and power main has to be paid to BWSSB and BESCOM if any.

COLOR INDEX PLOT BOUNDARY ABUTTING ROAD PROPOSED WORK (COVERAGE AREA) EXISTING (To be retained) EXISTING (To be demolished) VERSION NO.: 1.0.11 AREA STATEMENT (BBMP) VERSION DATE: 01/11/2018 PROJECT DETAIL: Authority: BBMP Plot Use: Residential Inward\_No: Plot SubUse: Plotted Resi development BBMP/Ad.Com./EST/1016/19-20 Application Type: Suvarna Parvangi Land Use Zone: Residential (Main) Proposal Type: Building Permission Plot/Sub Plot No.: 130/1 PID No. (As per Khata Extract): 80-6-130/1 Nature of Sanction: New Location: Ring-II Locality / Street of the property: MACKAN ROAD, BA Building Line Specified as per Z.R: NA Zone: East Ward: Ward-091 Planning District: 203-Malleswaram AREA DETAILS: AREA OF PLOT (Minimum) (A) NET AREA OF PLOT (A-Deductions) COVERAGE CHECK Permissible Coverage area (75.00 %) Proposed Coverage Area (63.18 %) Achieved Net coverage area (63.18%) Balance coverage area left (11.81%) FAR CHECK Permissible F.A.R. as per zoning regulation 2015 (1.75) Additional F.A.R within Ring I and II (for amalgamated plot - ) Allowable TDR Area (60% of Perm.FAR ) Premium FAR for Plot within Impact Zone ( - ) Total Perm. FAR area (1.75) Residential FAR (100.00%) Proposed FAR Area Achieved Net FAR Area (1.61) Balance FAR Area (0.14) BUILT UP AREA CHECK Proposed BuiltUp Area Achieved BuiltUp Area